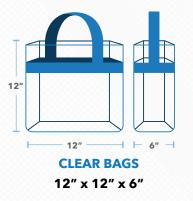

### **APPROVED BAGS FOR ENTRY**

Spectators may only bring the following styles and sizes of bags into MPS athletic events:

**1-GALLON FREEZER BAG** Standard size, no larger

**FANNY PACKS** 

LARGE PURSES

LUGGAGE OF ANY KIND