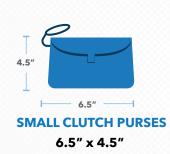

### **APPROVED BAGS FOR ENTRY**

Spectators may only bring the following styles and sizes of bags into MPS athletic events:

**1-GALLON FREEZER BAG** Standard size, no larger

**FANNY PACKS** 

LARGE PURSES

LUGGAGE OF ANY KIND

\*Or bags larger than a small clutch